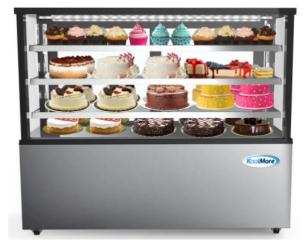

## Refrigerated Bakery Display Case

## **CABINET CONSTRUCTION**

LED lighted interior saves energy by producing less heat and maximizes visibility

Foamed-in-place CFC- and HCFC-free polyurethane insulation enhances the structural integrity of the cabinet and helps increase energy efficiency.

## **MODEL FEATURES**

Preprogrammed digital controls feature auto-defrost function. Shelf rails accommodate full size food pans for storage flexibility.

Maximum Visibility and Convenience

## **REACH-IN REFRIGERATOR**

*Keep ingredients within a safe temperature range in a sleek, durable, and easy-to-clean environment* 

### **SPECIAL FEATURES**

- Four caster wheels
- Stain, rust, and odor resistant
- Built-in LED lighting
- 2 adjustable shelves
- Quick-Installation and Movability
- Clear, Wide Glass Front
- Maximum Visibility and Convenience
- Digital temperature controls and display.
- Auto defrost