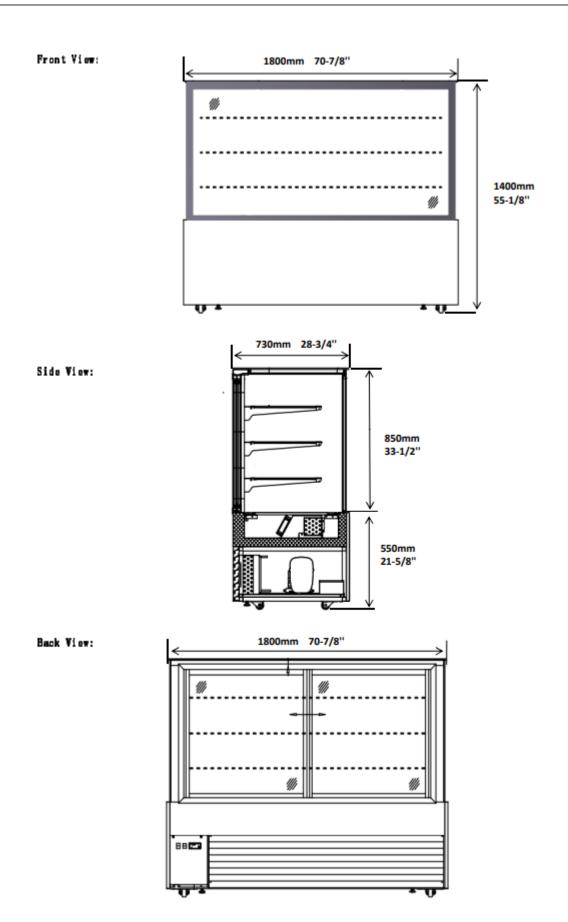

# **Refrigerated Bakery Display Case**

MODEL # R B D 3 0 C

**TECHNICAL DATA** 

#### **Dimensions**

| ExteriorDimensions   | 70.9"L x 28.75"W x 55.1" |
|----------------------|--------------------------|
| Interior Dimensions  | 67"W x 25"D x 32.3"H     |
| Net Weight           | 67 lb.                   |
| Packaging Dimensions | 75.3W x 33.2"D 59.9"H    |